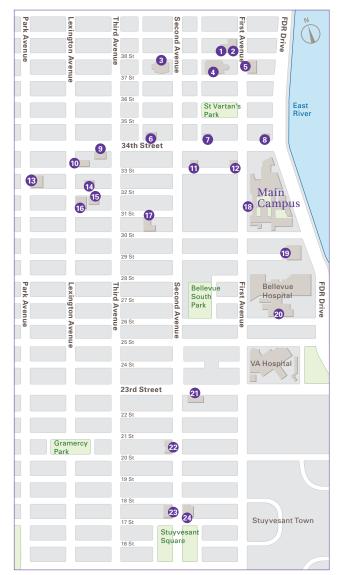

## Map Directory

145 East 32nd Street, 14

317 East 34th Street, 7

345 East 37th Street, 4

Ambulatory Care Center, 3 240 E 38th St

Bellevue Hospital Center, 20 462 First Ave

Center for Biomedical Imaging/NYU Fertility Center, 5 660 First Ave

Center for Musculoskeletal Care, 1 333 E 38th St

Center for Women's Imaging, 10 221 Lexington Ave

Clinical Cancer Center, 9 160 E 34th St

**Comprehensive Epilepsy Center, 6** 225 E 34th St

Diabetic Foot and Ankle Center/HJD Ambulatory Clinics, 21 324 E 23rd St

Fink Children's Ambulatory Center/Hassenfeld Children's Center, 15 160 E 32nd St

Heart Rhythm Center, 8 403 E 34th St

Version 1.0

Hospital for Joint Diseases, 24 301 E 17th St

HJD Rutherford Place Offices, 23 303 Second Ave

Initiative for Women with Disabilities, 22 359 Second Ave

NYU Langone Medical Center Main Campus, 18 530-550 First Ave

Office of Student Admission and Financial Aid, 12 577 First Ave

One Park Avenue, 13

Outpatient Surgery Center, 2 339 E 38th St

Plastic Surgery/Institute of Reconstructive Plastic Surgery, 11 305-307 E 33rd St

Smilow Comprehensive Prostate Cancer Center, 16 135 E 31st Street

**The Alexandria Center for Life Science, 19** 450 E 29th St

Translational Research Building, 17 227 E 30th St